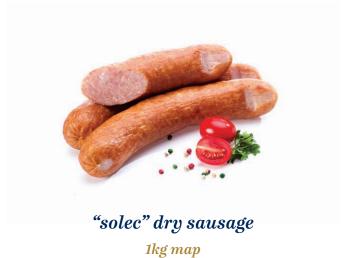

1kg map

"paroovcova" sausage 500g vacuum

scalded sausage 1kg map

cuiavian black pudding

1kg map

premium black pudding
800g map

premium smoked pâté

1kg map