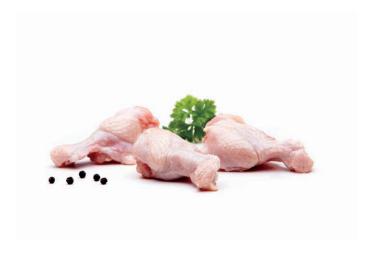

 $thigh\ meat,\ boneless,\ skin\ on$ 

 $thigh\ meat,\ boneless,\ skinless$ 

 $leg\ quarter$ 

oystercut leg

drumstics

three joint wing

mid and tip wing

two joint wing, prime and mid wing