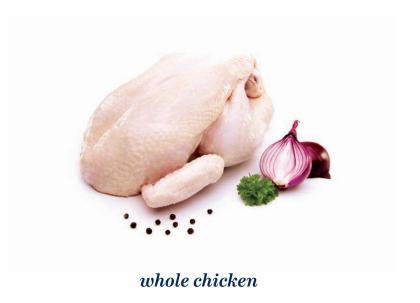

## Fresh and frozen meat

Our proposition includes whole chicken as well as fresh or frozen chicken elements.

Processed meat is frozen using the IQF system which is preferred and widely used in the catering industry.

prime wing

mid wing

tulips

hearts

 $whole\ chicken,\ individualy\ packed$ 

 $smoked\ prime\ tenderloin$ 3kg map

 $"sopocka" premium \ tenderloin$ 2kg map

3kg map