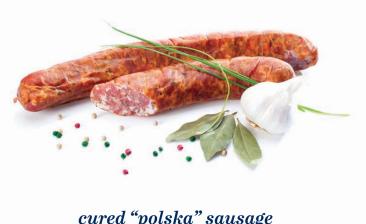

ham-style sausage
2kg map

cured "polska" sausage

1kg map

countryside sausage
1kg map

raw sausage 1kg map

"vavel" sausage
1kg map

"zvichayna" sausage

1kg map