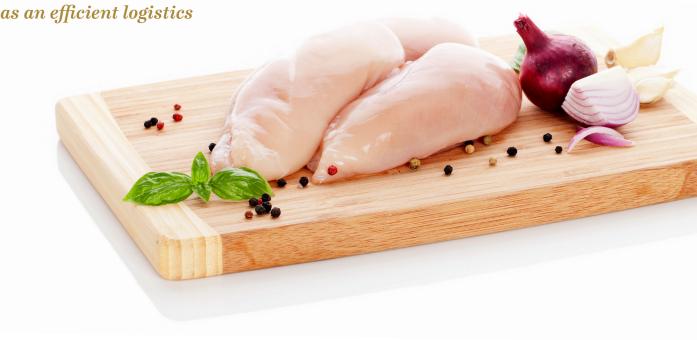

## Fresh and frozen meat

Our proposition includes whole chicken as well as fresh or frozen chicken elements.

Processed meat is frozen using the IQF system which is preferred and widely used in the catering industry.

This system allows to maintain the original shape of any chicken element.

Our packaging options are flexible and quickly adapted to market needs.

Amongst many options we package products in vacuum, map and using trays.

Having the latest freezing system as well as an efficient logistics

 $it\ enhances\ meat\ safety\ and\ freshness.$ 

Thanks to above our customers receive tasty product that meets the highest international quality standards.