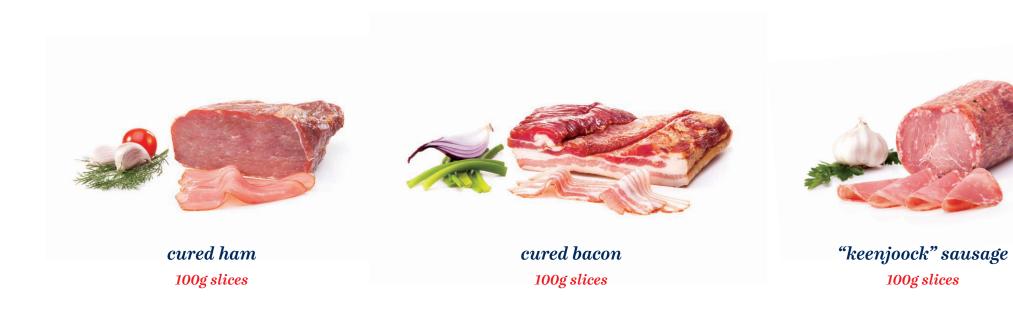

"maxi" ham 3kg map

"crotoshyn" smoked loin 2kg map

cuiavian dried-smoked sausage
800g vacuum

"tatra" dried-smoked sausage
400g vacuum

"cracovska" dried-smoked sausage
800g vacuum

"pivna" sausage

1kg map

"zyvicki" sausage
1kg map

ham-style sausage
2kg map

cured "polska" sausage

1kg map

countryside sausage
1kg map

raw sausage 1kg map

"vavel" sausage
1kg map

"zvichayna" sausage

1kg map